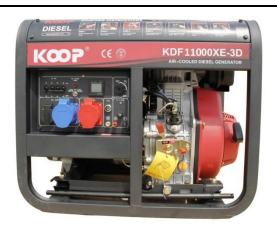

| Model                         | KDF 11000 XE - 3D                            |       |
|-------------------------------|----------------------------------------------|-------|
| Rated Frequency [Hz]          | 50                                           |       |
| Rated Voltage [V]             | 220                                          | 380   |
| Rated Output Power [KVA]      | 8                                            | 10    |
| Max Output Power [KVA]        | 8.5                                          | 10.6  |
| Phase Number                  | Single                                       | Three |
| Power Factor Cos Φ            | 1                                            | 0.8   |
| Fuel Tank Capacity [L]        | 12.5                                         |       |
| Frame Type                    | 35 * 35mm Square tube frame                  |       |
| Engine Model                  | KD1100F                                      |       |
| Starting System               | Electric starter (only)                      |       |
| Engine Type                   | 1-Cylinder ,4-Stroke ,Air-cooled, Vertical   |       |
| Broke * Stroke [mm]           | 100 * 85                                     |       |
| Displacement [L]              | 0.667                                        |       |
| Compression Ratio             | 20:1                                         |       |
| Rated Rotation Speed [rpm]    | 3000                                         |       |
| Oil Capacity [L]              | 2                                            |       |
| Fuel Consumption [g/kwh]      | 275                                          |       |
| Fuel Consumption (Lit/H)      | 3.3                                          |       |
| Optional Standard             | ATS / Digital Smart Panel / Wheel and handle |       |
| Noise (db) (@7m)              | 88                                           |       |
| Overall Dimension [mm](L*W*H) | 780*585*705                                  |       |
| Net Weight [kg]               | 160                                          |       |