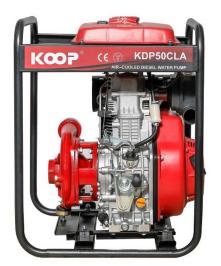

| Model                                 | KDP 50 CLA                                 |
|---------------------------------------|--------------------------------------------|
| Suction / Discharge Port Diameter[mm] | 2"                                         |
| Discharger Capacity[Lit/min]          | 600                                        |
| Total Head[M]                         | 92                                         |
| Self-priming Time[s/4m]               | 180                                        |
| Max Suction Head[M]                   | 8.0                                        |
| Fuel Tank Capacity[L]                 | 12.5                                       |
| Engine Type                           | KD186FA                                    |
| Rated Power [KW(HP)]                  | 6.6 (9.0)                                  |
| Starting System                       | Recoil starter                             |
| Engine Type                           | 1-Cylinder ,4-Stroke ,Air-cooled, Vertical |
| Rated Rotation Speed[rpm]             | 3000                                       |
| Fuel Consumption [Lit/H]              | 1.8                                        |
| Overall Dimension [mm](L*W*H)         | 570 * 500 * 800                            |
| N.W [Kg]                              | 75                                         |