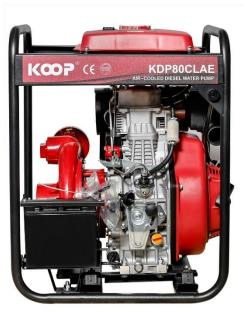

| <b>بازرگانۍ تاج</b> |  |
|---------------------|--|
|---------------------|--|

| Model                                 | KDP 80 CLAE                                |
|---------------------------------------|--------------------------------------------|
| Suction / Discharge Port Diameter[mm] | 3"                                         |
| Discharger Capacity[Lit/min]          | 700                                        |
| Total Head[M]                         | 106                                        |
| Self-priming Time[s/4m]               | 180                                        |
| Max Suction Head[M]                   | 8.0                                        |
| Fuel Tank Capacity[L]                 | 12.5                                       |
| Engine Type                           | KD192FE                                    |
| Rated Power [KW(HP)]                  | 8.6 (11.7)                                 |
| Starting System                       | Recoil starter / Electric starter          |
| Engine Type                           | 1-Cylinder ,4-Stroke ,Air-cooled, Vertical |
| Rated Rotation Speed[rpm]             | 3000                                       |
| Fuel Consumption [Lit/H]              | 2.4                                        |
| Overall Dimension [mm](L*W*H)         | 570 * 500 * 800                            |
| N.W [Kg]                              | 90                                         |